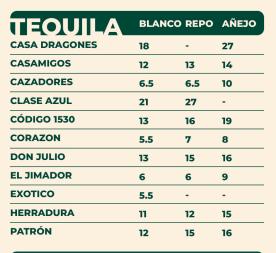

### **MORE AGAVE**

| 1800 COCONUT                 | 7  |
|------------------------------|----|
| 21 SEEDS GRAPEFRUIT HIBISCUS | 9  |
| CASA DRAGONES SIPPING JOVEN  | 45 |
| CASAMIGOS JALAPEÑO BLANCO    | 14 |
| CASAMIGOS JOVEN MEZCAL       | 15 |
| CLASE AZUL GOLD              | 55 |
| CODIGO 1530 ROSA BLANCO      | 15 |
| DEL MAGUEY CHICHICAPA MEZCAL | 10 |
| DEL MAGUEY PUEBLA MEZCAL     | 17 |
| DON JULIO 1942               | 25 |
| DOS HOMBRES MEZCAL           | 15 |
| GHOST BLANCO                 | 8  |
| ILEGAL JOVEN MEZCAL          | 11 |
| KOMOS ANEJO CRISTALINO       | 20 |
| KOMOS REPOSADO ROSA          | 19 |
| PATRÓN EL ALTO               | 25 |
| PATRÓN EL CIELO              | 19 |
| PATRÓN EXTRA AÑEJO           | 17 |